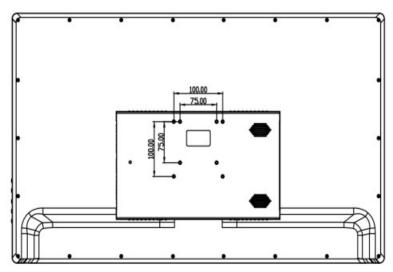

## **Seamless loop & transition**

**7-55"inch IPS lcd panel video transition without black frame** Drawings

Model:MP serials

## **Seamless loop & transition**

**7-55"inch IPS lcd panel video transition without black frame** Drawings