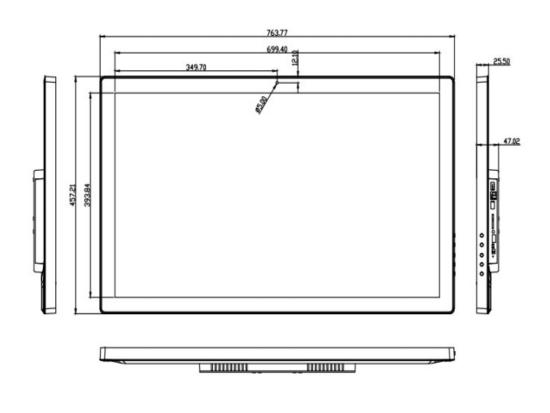

## **Seamless loop & transition**

**7-55"inch IPS lcd panel video transition without black frame** Drawings