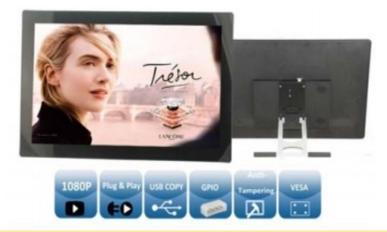

### Seamless loop & transition

7-55"inch IPS Icd panel video transition without black frame

# Features like no other: Seamless Playback & USB auto-copy to Memory

>Built For 7/24/365 With Heavy Duty;

>Up to 1080p HD or IPS Panel

>Built-in SD Card/ USB Port Slot Protector For Anti-Tampering;

>Smart Mounting Bracket Supports

Desktop Standing As Well As Shelf-Edge.

>Dedicated Android O/S;

>Supports AC Adapter and Battery driven. >Available in plastic or metallic housing;

- > Optimized Android Commercial-Friendly: hidden status bar, Restrict Access To Selected
- > Available in widen screen size, from 4.3inch to 43inch;
- >Available in variety of integrations like pushbutton, motion sensor touchcreen;
- > Available in openframed or framed.

### **Specification**

| Panel                                         | FHD OR IPS(Optional)                                            |             |             |             |             |             |
|-----------------------------------------------|-----------------------------------------------------------------|-------------|-------------|-------------|-------------|-------------|
| Panel size                                    | 7                                                               | 10.1        | 13.3        | 18.5        | 23.8        | 31.5        |
| Resolution                                    | 1024*600                                                        | 1280x800    | 1920x1080   | 1366x768    | 1920x1080   | 1920x1080   |
| Aspect Ratio (W:L)                            | 16:9                                                            | 16:10       | 16:9        | 16:9        | 16:9        | 16:9        |
| Brightness                                    | 250                                                             | 350         | 300         | 250         | 250         | 250         |
| Contrast Ratio                                | 400:1                                                           | 700:1       | 700:1       | 400:1       | 1000:1      | 1000:1      |
| Viewing Angle                                 | 170°(H)140°(V)                                                  | 89/89/89/89 | 89/89/89/89 | 70/70/80/80 | 89/89/89/89 | 89/89/89/89 |
| Built-in Flash Memory                         | Optional 4G/8G                                                  |             |             |             |             |             |
| Memory Card Supported                         | SD Card                                                         |             |             |             |             |             |
| Media File Formats                            | JPG /BMP /PNG; MP3,WAV; Avi (.xvid), MP4, mov (MPEG1/2/4 1080P) |             |             |             |             |             |
| Interface                                     | DC-in, On-Off Switch; SD Card Slot, USB Host, Volume Knob       |             |             |             |             |             |
| Built-in Speakers                             | Stereo Speakers 2W*2/3W*2                                       |             |             |             |             |             |
| On-Board Volume Control                       | Built-in Volume Knob                                            |             |             |             |             |             |
| OSD & Remote Control                          | Yes, Optional                                                   |             |             |             |             |             |
| OSD Lanaguage                                 | English                                                         |             |             |             |             |             |
| AC Power Adapter                              | AC in 100 - 240V; DC Out 12V 1-5A                               |             |             |             |             |             |
| Body Materials                                | Frontal tempered glass, back & middle frame ABS+PC              |             |             |             |             |             |
| GPIO Controls (Optional)                      | Up to 4, Molex Connector, Cable length 60mm as default          |             |             |             |             |             |
| Motion Sensor                                 | Optional, external connected; or Built-into frontal frame       |             |             |             |             |             |
| Frontal Capacitive<br>Touch Buttons(optional) | Up to 4 touch spots, with silk printing & LED light             |             |             |             |             |             |