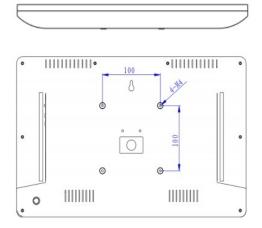

## **Seamless loop & transition**

**7-55"inch IPS lcd panel video transition without black frame** Drawings

Model:MP serials