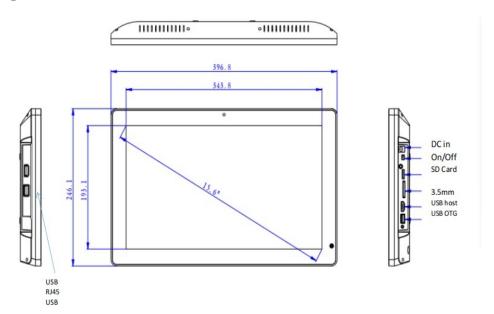

## **Seamless loop & transition**

**7-55"inch IPS lcd panel video transition without black frame** Drawings

Model:MP serials